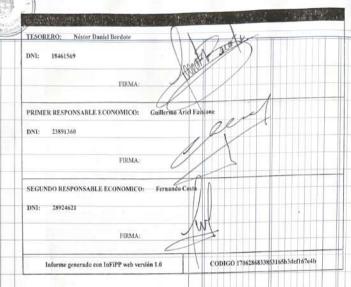

|                   |

|                    | 5026 -     |
|--------------------|------------|
| Sucursal:          | AVELLANEDA |
| Fecha de Apertura: | 01-02-2019 |
| Fecha de Cierre:   |            |
| + centa de Ciente. |            |

| in accient.                                 |                                    |
|---------------------------------------------|------------------------------------|
| Informe generado con InFiPP web versión 1.0 | CODIGO 1706286833853165b3def167e4b |



| 4    | þ     | CI       | N     | E    |
|------|-------|----------|-------|------|
| CÁMA | RA NA | CIONAL E | LECTI | DRAL |

INFORME FINAL DE INGRESOS Y EGRESOS DE CAMPAÑA ELECTORAL (Artículo 58 de la ley 26.215)

ART. 58 ANEXO I

|